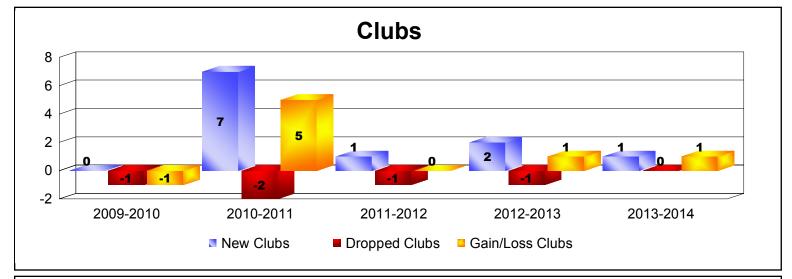

District 300C3 As of June 2014 Cumulative

| Year      | New<br>Clubs | Dropped<br>Clubs | Gain/<br>Loss<br>Clubs | New<br>Members | Charter<br>Members | Reinstate<br>Members | Transfer<br>Members | Total<br>Member<br>Added | Total<br>Members<br>Dropped | Gain/<br>Loss<br>Members |
|-----------|--------------|------------------|------------------------|----------------|--------------------|----------------------|---------------------|--------------------------|-----------------------------|--------------------------|
| 2009-2010 | 0            | -1               | -1                     | 489            | 8                  | 29                   | 8                   | 534                      | -444                        | 90                       |
| 2010-2011 | 7            | -2               | 5                      | 562            | 275                | 24                   | 15                  | 876                      | -466                        | 410                      |
| 2011-2012 | 1            | -1               | 0                      | 475            | 30                 | 29                   | 8                   | 542                      | -535                        | 7                        |
| 2012-2013 | 2            | -1               | 1                      | 604            | 59                 | 22                   | 11                  | 696                      | -660                        | 36                       |
| 2013-2014 | 1            | 0                | 1                      | 537            | 40                 | 20                   | 9                   | 606                      | -812                        | -206                     |
| Average   | 2            | -1               | 1                      | 533            | 82                 | 25                   | 10                  | 651                      | -583                        | 67                       |