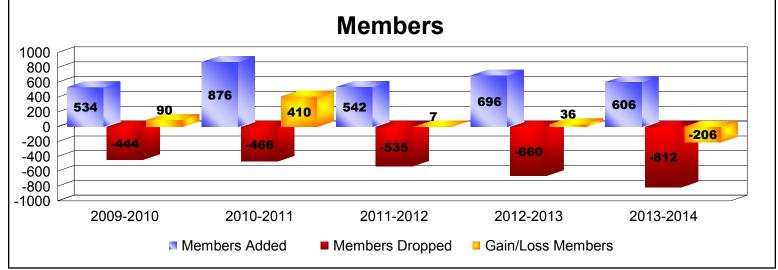

District 300C3 As of June 2014 Cumulative

| Year      | New<br>Clubs | Dropped<br>Clubs | Gain/<br>Loss<br>Clubs | New<br>Members | Charter<br>Members | Reinstate<br>Members | Transfer<br>Members | Total<br>Member<br>Added | Total<br>Members<br>Dropped | Gain/<br>Loss<br>Members |
|-----------|--------------|------------------|------------------------|----------------|--------------------|----------------------|---------------------|--------------------------|-----------------------------|--------------------------|
| 2009-2010 | 0            | -1               | -1                     | 489            | 8                  | 29                   | 8                   | 534                      | -444                        | 90                       |
| 2010-2011 | 7            | -2               | 5                      | 562            | 275                | 24                   | 15                  | 876                      | -466                        | 410                      |
| 2011-2012 | 1            | -1               | 0                      | 475            | 30                 | 29                   | 8                   | 542                      | -535                        | 7                        |
| 2012-2013 | 2            | -1               | 1                      | 604            | 59                 | 22                   | 11                  | 696                      | -660                        | 36                       |
| 2013-2014 | 1            | 0                | 1                      | 537            | 40                 | 20                   | 9                   | 606                      | -812                        | -206                     |
| Average   | 2            | -1               | 1                      | 533            | 82                 | 25                   | 10                  | 651                      | -583                        | 67                       |